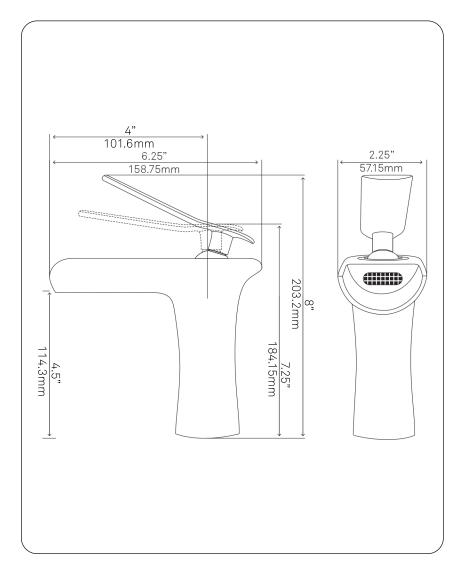

### STANDARD SPECIFICATIONS:

- Oil rubbed bronze finish
- Single handle control
- Solid brass construction
- High pressure ceramic cartridge
- Single hole deck mount installation
- 1.5-inch diameter hole required
- Mounting hardware included
- Spout reach: 4-inches
- Spout height: 4.5-inches
- cUPC and AB1953 low lead compliant
- ASME A112.18.1-1-2011/CSA B125.1-11
- NSF 61 and NSF 372 certified
- WaterSaver available