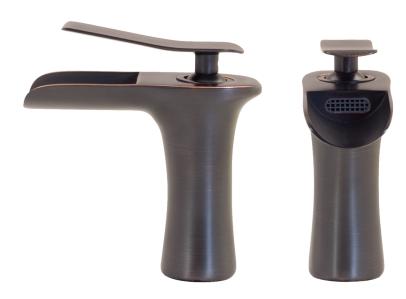

#### GF-365SORB VANDY Single Lever Waterfall Lav Faucet

Requested By: \_\_\_\_\_

Specific Features: \_\_\_\_\_

### STANDARD SPECIFICATIONS:

- Oil rubbed bronze finish
- Single handle control
- Solid brass construction
- High pressure ceramic cartridge
- Single hole deck mount installation
- 1.5-inch diameter hole required
- Mounting hardware included
- Spout reach: 4-inches
- Spout height: 4.5-inches
- cUPC and AB1953 low lead compliant
- ASME A112.18.1-1-2011/CSA B125.1-11
- NSF 61 and NSF 372 certified
- WaterSaver available